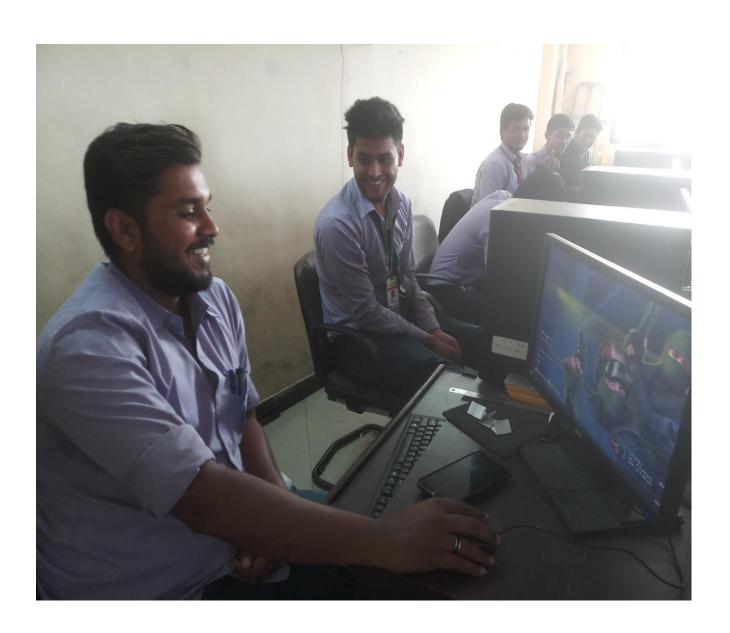

## REPORT ON IDEAL MALANG FEST

TITLE:- IDEAL MALANG FEST

**DATE:** - 12 February, 2019 **TIME:** - 10.00AM-5.00 PM **DATE:** 12 February, 2019

KONARK Ideal College of Science and Commerce inaugurated Ideal Malang Fest for conducting various activities in the campus. Like every year Malang fest organised various cultural events in the campus such as QUIZ, TREASURE HUNT, SINGING, MONO-ACT, DRAMA, REEL MAKING, POSTER MAKING, CARTOONING etc. Different colleges also take part in this fest such as Model college of science and commerce, Manjunath college, Pragati college, Bhal Gurukul college, Birla college, Pendharkar college, Saket College etc.

## STUDENTS PARTICIPATION IN VARIOUS ACTIVITIES OF IDEAL MALANG FEST