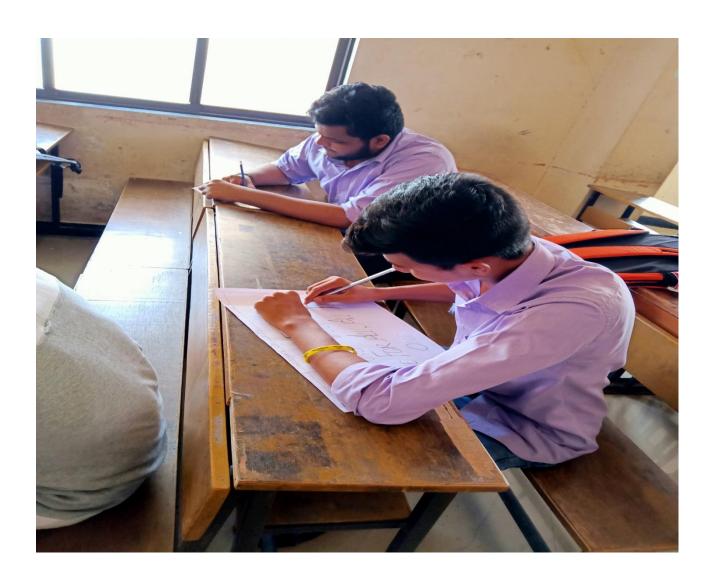

## REPORT ON IDEAL MALANG FEST

TITLE:- IDEAL MALANG FEST

**DATE:** - 12 February, 2019 **TIME:** - 10.00AM-5.00 PM **DATE:** 12 February, 2019

KONARK Ideal College of Science and Commerce inaugurated Ideal Malang Fest for conducting various activities in the campus. Like every year Malang fest organised various cultural events in the campus such as QUIZ, TREASURE HUNT, SINGING, MONO-ACT, DRAMA, REEL MAKING, POSTER MAKING, CARTOONING etc. Different colleges also take part in this fest such as Model college of science and commerce, Manjunath college, Pragati college, Bhal Gurukul college, Birla college, Pendharkar college, Saket College etc.

## STUDENTS PARTICIPATION IN VARIOUS ACTIVITIES OF IDEAL MALANG FEST