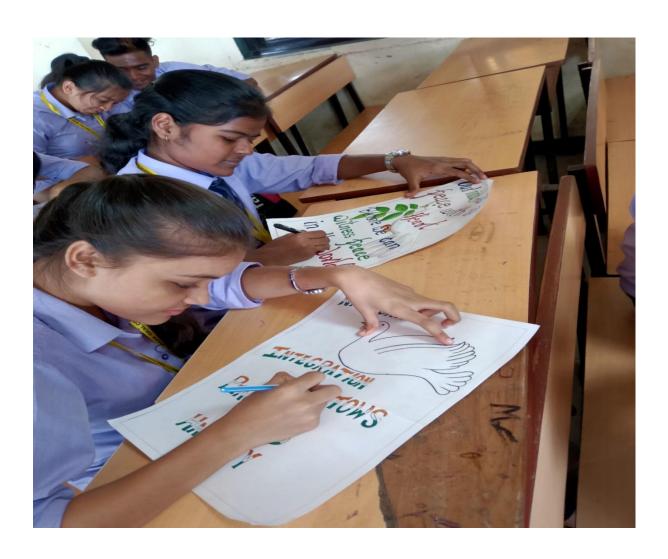

## REPORT ON IDEAL MALANG FEST

TITLE:- IDEAL MALANG FEST

**DATE:** - 12 February, 2019 **TIME:** - 10.00AM-5.00 PM **DATE:** 12 February, 2019

KONARK Ideal College of Science and Commerce inaugurated Ideal Malang Fest for conducting various activities in the campus. Like every year Malang fest organised various cultural events in the campus such as QUIZ, TREASURE HUNT, SINGING, MONO-ACT, DRAMA, REEL MAKING, POSTER MAKING, CARTOONING etc. Different colleges also take part in this fest such as Model college of science and commerce, Manjunath college, Pragati college, Bhal Gurukul college, Birla college, Pendharkar college, Saket College etc.

## STUDENTS PARTICIPATION IN VARIOUS ACTIVITIES OF IDEAL MALANG FEST