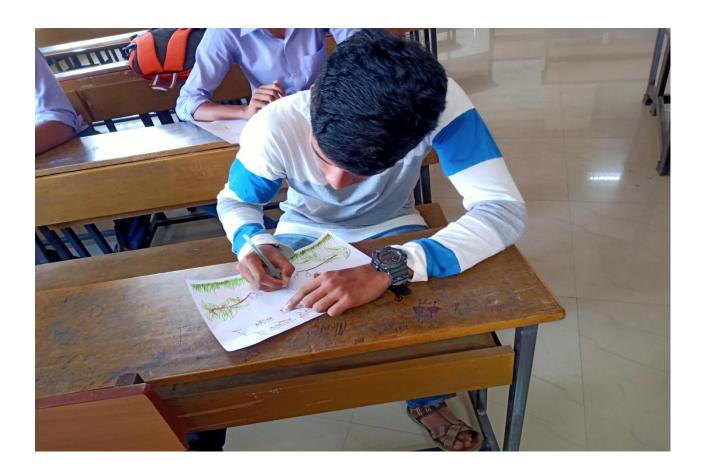

## REPORT ON IDEAL MALANG FEST

TITLE:- IDEAL MALANG FEST

**DATE:** - 12 February, 2019 **TIME:** - 10.00AM-5.00 PM **DATE:** 12 February, 2019

KONARK Ideal College of Science and Commerce inaugurated Ideal Malang Fest for conducting various activities in the campus. Like every year Malang fest organised various cultural events in the campus such as QUIZ, TREASURE HUNT, SINGING, MONO-ACT, DRAMA, REEL MAKING, POSTER MAKING, CARTOONING etc. Different colleges also take part in this fest such as Model college of science and commerce, Manjunath college, Pragati college, Bhal Gurukul college, Birla college, Pendharkar college, Saket College etc.

## STUDENTS PARTICIPATION IN VARIOUS ACTIVITIES OF IDEAL MALANG FEST