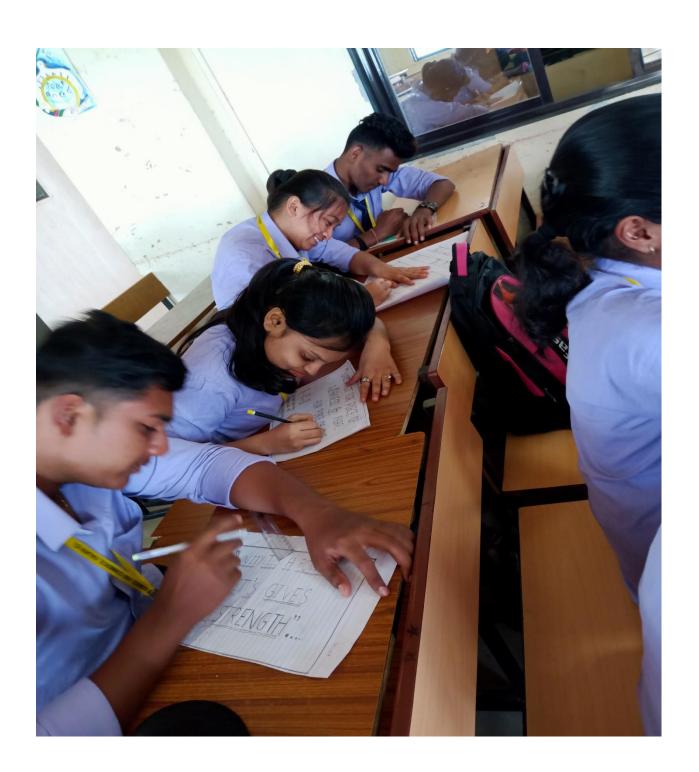

## REPORT ON IDEAL MALANG FEST

TITLE:- IDEAL MALANG FEST

**DATE:** - 12 February, 2019 **TIME:** - 10.00AM-5.00 PM **DATE:** 12 February, 2019

KONARK Ideal College of Science and Commerce inaugurated Ideal Malang Fest for conducting various activities in the campus. Like every year Malang fest organised various cultural events in the campus such as QUIZ, TREASURE HUNT, SINGING, MONO-ACT, DRAMA, REEL MAKING, POSTER MAKING, CARTOONING etc. Different colleges also take part in this fest such as Model college of science and commerce, Manjunath college, Pragati college, Bhal Gurukul college, Birla college, Pendharkar college, Saket College etc.

## STUDENTS PARTICIPATION IN VARIOUS ACTIVITIES OF IDEAL MALANG FEST