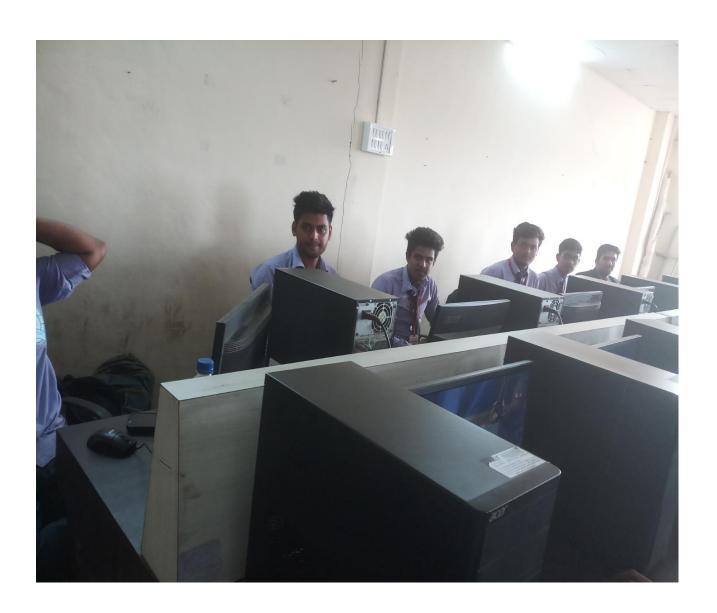

## REPORT ON IDEAL MALANG FEST

TITLE:- IDEAL MALANG FEST

**DATE:** - 12 February, 2019 **TIME:** - 10.00AM-5.00 PM **DATE:** 12 February, 2019

KONARK Ideal College of Science and Commerce inaugurated Ideal Malang Fest for conducting various activities in the campus. Like every year Malang fest organised various cultural events in the campus such as QUIZ, TREASURE HUNT, SINGING, MONO-ACT, DRAMA, REEL MAKING, POSTER MAKING, CARTOONING etc. Different colleges also take part in this fest such as Model college of science and commerce, Manjunath college, Pragati college, Bhal Gurukul college, Birla college, Pendharkar college, Saket College etc.

## STUDENTS PARTICIPATION IN VARIOUS ACTIVITIES OF IDEAL MALANG FEST